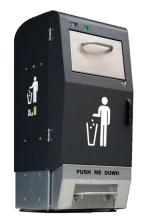

- Container 240 Ltr.
- Sensors, IoT controller, battery
- Solar panels
- Self-compacting
- Actuator 6000N
- Remote locking possibility
- Automatically locks when full
- 1 year access to Smart City Manager Software
- Anti Graffiti Coating
- \$9600 + GST