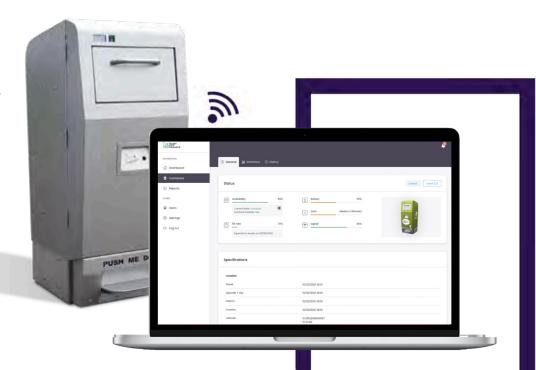

### STAY CONNECTED WITH SMART CITY MANAGER

Smart City Manager is a management and monitoring system that registers the status and usage data of the waste bin and informs your employees. If the waste bin needs to be emptied, Smart City Manager reports this on time by the app or an e-mail on your PC, tablet or smartphone.

# Management & monitoring system

The settings of Smart City Manager can easily be adapted to your own wishes using your personal login data.

The waste bin communicates 24 times a day with our platform

#### Clear dashboard

Smart City Manager knows exactly what is going on in your city.

- Waste bin fill level
- Battery voltage measurement
- Solar energy capacity
- Location of the waste bin
- Remote locking of the waste bin
- Smart route