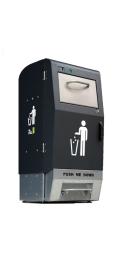

#### **ULTRA FILL 120Little**

- Container 120 Ltr.
- Sensors, IoT controller, battery
- Solar panels
- Self-compacting
- Actuator 6000N
- Remote locking possibility
- Automatically locks when full
- Smallest on market
- 1 year access to Smart City Manager Software
- Anti Graffiti Coating
- \$8400 + GST