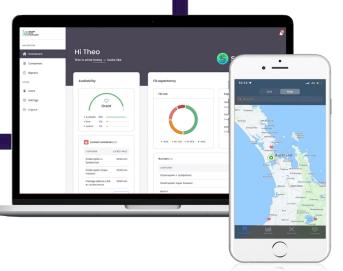

# Management & monitoring system

The settings of Smart City Manager can easily be adapted to your own wishes using your personal login data.

The waste bin communicates 24 times a day with our platform

# Always and everywhere

Via the Smart City Manager app you always have access to all information regarding the Smart City Bins.

#### Clear dashboard

Smart City Manager knows exactly what is going on in your city.

- Waste bin fill level
- Battery voltage measurement
- Solar energy capacity
- Location of the waste bin
- Remote locking of the waste bin
- Smart route