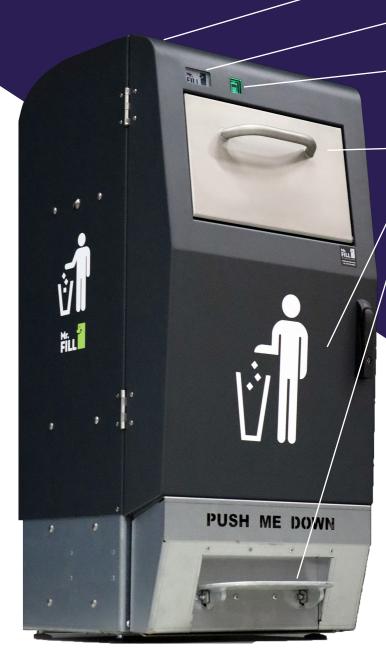

#### 2mm high-quality steel

Mr. Fill is vandal-proof and has a very long life.

#### Robust stainless-steel closing lap

The flap is made of extremely strong material, making it resistant to all weather conditions. Unlike a hopper, the flap is not trapped by waste. The flap closes itself upon full notification.

24/7 GREAT VISIBLE RGB LED

CAN BE LOCKED REMOTELY VIA OUR PLATFORM AT ANY TIME OF THE DAY

STAINLESS STEEL FLAP

FLAP LOCKS ITSELF WHEN THE BIN IS FULL

6000N COMPACTOR FOR THE BEST WASTE CAPACITY

**HEAVY DUTY FOOT PEDAL** 

**BEST QUALITY POWDER COATING** 

VANDALISM PROOF BECAUSE OF HEAVY DUTY DESIGN

**NO MORE LITTER** 

**LOWER CO2 EMISSIONS** 

**LESS COST** 