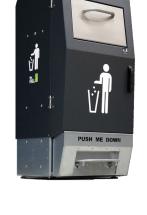

#### THE STRONGEST IN THE MARKET

#### 2mm high-quality steel

Mr. Fill is vandal-proof and has a very long life.

#### Robust stainless-steel closing lap

The flap is made of extremely strong material, making it resistant to all weather conditions. Unlike a hopper, the flap is not trapped by waste. The flap closes itself upon full notification.