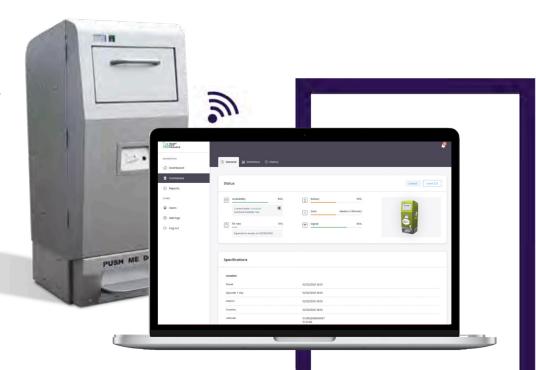

# Management & monitoring system

The settings of Smart City Manager can easily be adapted to your own wishes using your personal login data.

The waste bin communicates 24 times a day with our platform

# Vandalism proof & remotely lockable

Smart City offers the possibility to lock the access valve remotely, for example during the New Year's Eve. This saves time, money and unnecessary concerns