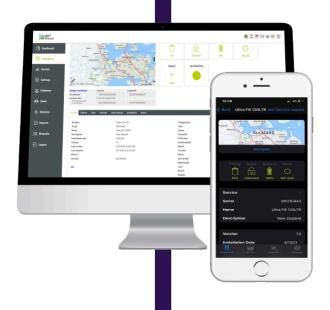

### STAY CONNECTED WITH SMART CITY MANAGER

Smart City Manager is a management and monitoring system that registers the status and usage data of the waste bin and informs your employees. If the waste bin needs to be emptied, Smart City Manager reports this on time by the app or an e-mail on your PC, tablet or smartphone.

# Management & monitoring system

The settings of Smart City Manager can easily be adapted to your own wishes using your personal login data.

The waste bin communicates 24 times a day with our platform

# Always and everywhere

Via the Smart City Manager app you always have access to all information regarding the Smart City Bins.

#### Clear dashboard

Smart City Manager knows exactly what is going on in your city.

- Waste bin fill level
- Battery voltage measurement
- Solar energy capacity
- Location of the waste bin
- Remote locking of the waste bin
- Smart route