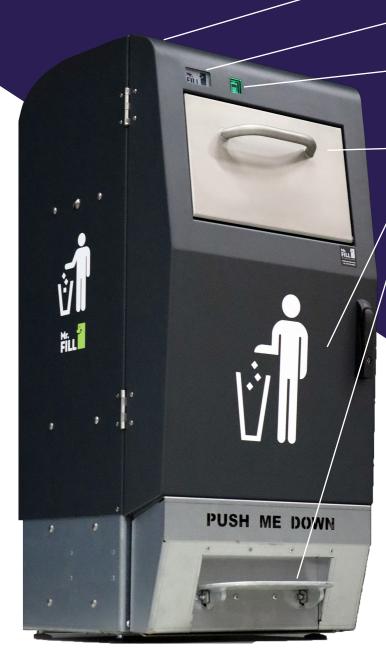

Always connected to our Smart City Manager platform

Made in the Netherlands

3 year warranty due to robust quality

ANGLED SOLAR PANEL FOR THE BEST SUN CAPACITY

PERSONALISED DISPLAY AND COMMUNICATES WITH THE AUDIENCE

24/7 GREAT VISIBLE RGB LED

CAN BE LOCKED REMOTELY VIA OUR PLATFORM AT ANY TIME OF THE DAY

STAINLESS STEEL FLAP

FLAP LOCKS ITSELF WHEN THE BIN IS FULL

6000N COMPACTOR FOR THE BEST WASTE CAPACITY

**HEAVY DUTY FOOT PEDAL** 

**BEST QUALITY POWDER COATING** 

VANDALISM PROOF BECAUSE OF HEAVY DUTY DESIGN

**NO MORE LITTER** 

**LOWER CO2 EMISSIONS** 

**LESS COST** 