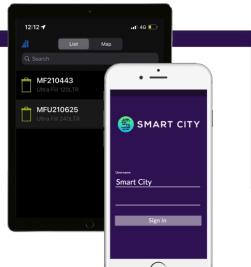

# Always and everywhere

Via the Smart City Manager app you always have access to all information regarding the Smart City Bins.