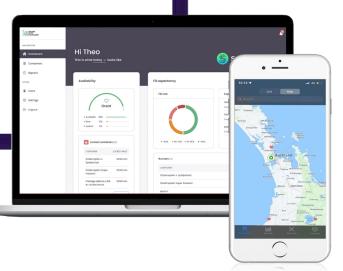

### STAY CONNECTED WITH SMART CITY MANAGER

Smart City Manager is a management and monitoring system that registers the status and usage data of the waste bin and informs your employees. If the waste bin needs to be emptied, Smart City Manager reports this on time by the app or an e-mail on your PC, tablet or smartphone.

#### Clear dashboard

Smart City Manager knows exactly what is going on in your city.

- Waste bin fill level
- Battery voltage measurement
- Solar energy capacity
- Location of the waste bin
- Remote locking of the waste bin
- Smart route