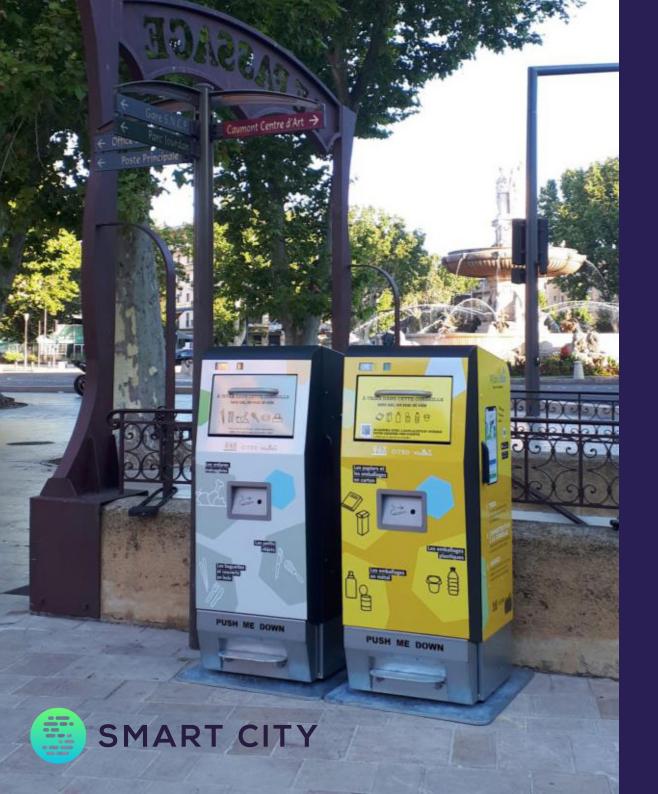

# **Smart Waste Collection**

- Reduction of C02 emissions
- Environmental and operational savings ever year
- The bin can be locked remotely on distance
- Bin can be personalised to clients spec
- Fully customisable branding, wrap, colours etc.
- Bottle flap with bottle compactor